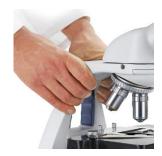

4X, 10X, S40X, S100X oil               |                |
| Nosepiece     | Quintuple                                     |                |
| Condenser     | Abbe N.A.1.25 Iris Diaphragm                  |                |
| Focusing      | Coaxial coarse & fine knob, Safety stopper    |                |
| Stage         | Rackless mechanical stage with right-handed   |                |
|               | drop down handle                              |                |
| Illumination  | LED 1.5W,Field diaphragm,Rechargeable(Option) |                |
| Size (mm)     | W235×D195×H409                                | W235×D195×H459 |
| Weight        | 6.5kg                                         | 6.6kg          |

## Hand grip for carrying

Easy and safe to carry with the grip on the arm



## Cable storage & Security slot

Space for placing AC cord Slot for Kensington's security wire