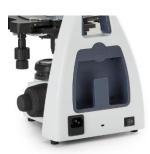

## Cable storage & Security slot

Space for placing AC cord Slot for Kensington's security wire