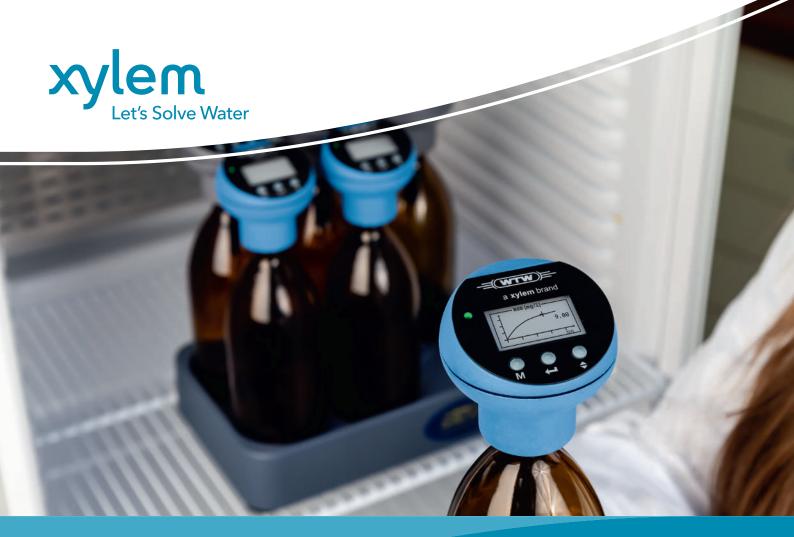

# Respirometric BOD secure, easy, convenient

OXITOP®-i

## Up-to-date BOD Measurement

The new OxiTop®-i is a modern easy-to-use instrument for BOD measurement (Biochemical Oxygen Demand). The duration can be defined between one and seven days.

The sample volume can be selected in the menu. The conversion into the corrseponding BOD value will be automatic, error-free and convenient. A small LED informs about the actual operating condition of the head.

### Unmistakable

The heads with two colors in a modern design with adjustable numeric sample ID support the distinction between inlet and outlet.