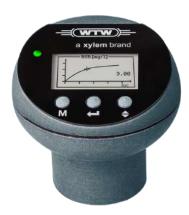

### Display

A modern graphic display supports the input and provides multiple information.

- Display of the curve
- Selection of the sample volume
- Call-up of interim values

Head with curve representation: BOD curve after 5

Sample volume

Current BOD value