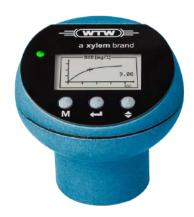

### Unmistakable

The heads with two colors in a modern design with adjustable numeric sample ID support the distinction between inlet and outlet.

### Display

A modern graphic display supports the input and provides multiple information.

- Display of the curve
- Selection of the sample volume
- Call-up of interim values

Head with curve representation: BOD curve after 5

Sample volume

Current BOD value