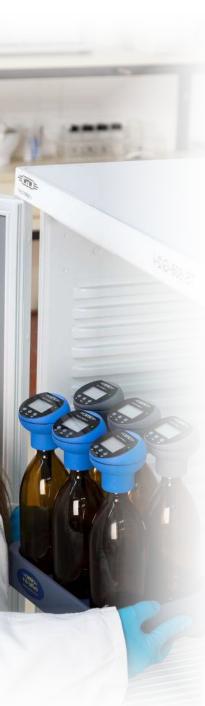

## Up-to-date BOD Measurement

The new OxiTop®-i is a modern easy-to-use instrument for BOD measurement (Biochemical Oxygen Demand). The duration can be defined between one and seven days.

The sample volume can be selected in the menu. The conversion into the corrseponding BOD value will be automatic, error-free and convenient. A small LED informs about the actual operating condition of the head.

### Set

For OxiTop® sets including stirring platforms and accessories are available.

- 6 respectively 12 measuring places
- Inductive stirring platforms with program controlled operation
- Two overflow meassuring flasks for inlet and outlet measurement
- Including CO<sub>2</sub> absorbant and nitrification inhibitor