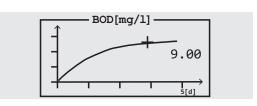

### Display

A modern graphic display supports the input and provides multiple information.

- Display of the curve
- Selection of the sample volume
- Call-up of interim values

Head with curve representation: BOD curve after 5

Sample volume

Current BOD value