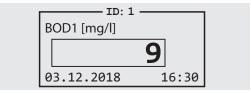

### Display

A modern graphic display supports the input and provides multiple information.

- Display of the curve
- Selection of the sample volume
- Call-up of interim values

Head with curve representation: BOD curve after 5

Sample volume

Current BOD value