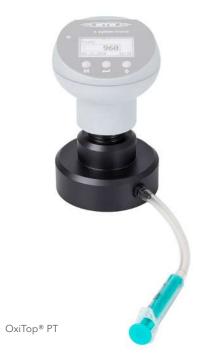

### Accessories

A routine supports in each head a testing of the pressure measurement with the OxiTop® PT.

Our new thermocabinets provide the optimum incubation, please order our flyer "Provide the right

# Ordering information

| Model           | Description                                                                                                                                                                                                                                                                                 | Order No. |
|-----------------|---------------------------------------------------------------------------------------------------------------------------------------------------------------------------------------------------------------------------------------------------------------------------------------------|-----------|
| OxiTop®-i IS 6  | BOD instrument for self-check with 6 measuring units, with direct display of the BOD value at the measuring head, universal power supply 100 to 240 VAC, 50/60 Hz; accessories.                                                                                                             | 208260    |
| OxiTop®-i IS 12 | BOD instrument for self-check with 12 measuring units, with direct display of the BOD value at the measuring head, universal power supply 100 to 240 VAC, 50/60 Hz; accessories.                                                                                                            | 208262    |
| OxiTop®-i SET 2 | SET for 2 measuring units, complete with 2 OxiTop®-i measuring heads (1 x blue, 1 x grey), including 2 sample bottles PF600, 2 rubber sleeves GK 600 and 6 magnetic stirring bars RST 600.                                                                                                  | 208264    |
| OxiTop®-i SET 6 | SET for 6 measuring units, complete with 6 OxiTop®-i measuring heads (3 x blue, 3 x grey), including 6 sample bottles PF600, 6 rubber sleeves GK 600 and 6 magnetic stirring bars RST 600.                                                                                                  | 208266    |
| OxiTop®-i G     | OxiTop®-i measuring head (grey), menu-operated, with backlit graphic LCD, control LED, operating buttons, for direct BOD readings, volume pre-selection, measurement duration between 1 and 7 days selectable, display of measuring curve, display of current readings.                     | 208270    |
| OxiTop®-i B     | OxiTop®-i measuring head (blue), menu-operated, with backlit graphic LCD, control LED, operating buttons, for direct BOD readings, volume pre-selection, measurement duration between 1 and 7 days selectable, display of measuring curve, display of current readings.                     | 208272    |
| OxiTop®-i 2     | 2 OxiTop®-i measuring heads (blue and grey), menu-operated, with backlit graphic LCD, control LED, operating buttons, for direct BOD readings, volume pre-selection, measurement duration between 1 and 7 days selectable, display of measuring curve, display of current readings.         | 208274    |
| OxiTop®-i 6     | 6 OxiTop®-i measuring heads (3 x blue and 3 x grey), menu-operated, with backlit graphic LCD, control LED, operating buttons, for direct BOD readings, volume pre-selection, measurement duration between 1 and 7 days selectable, display of measuring curve, display of current readings. | 208276    |
| OxiTop®-i 12    | 12 OxiTop®-i measuring heads (6 x blue and 6 x grey), menu-operated, with backlit graphic LCD, control LED, operating buttons, for direct BOD readings, volume pre-selction, measurement duration between 1 and 7 days selectable, display of measuring curve, display of current readings. | 208278    |
| Accessories*    |                                                                                                                                                                                                                                                                                             |           |
| OxiTop® PT      | Equpiment for testing the tightness and functionality of the pressure sensor of OxiTop® measuring heads                                                                                                                                                                                     | 209334    |