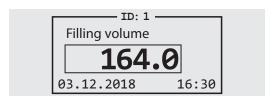

### Display

A modern graphic display supports the input and provides multiple information.

- Display of the curve
- Selection of the sample volume
- Call-up of interim values

Head with curve representation: BOD curve after 5

Sample volume

Current BOD value

### **Technical Specifications**

| Model                          | OxiTop®-i G resp. OxiTop®-i B            |  |
|--------------------------------|------------------------------------------|--|
| Pressure range (hPa)           | 500 to 1250                              |  |
| Selectable duration (days)     | 1 to 7                                   |  |
| Selectable sample volumes (ml) | 22.7; 43.5; 97.0 ; 164 ; 250 ; 365 ; 432 |  |
| BOD measuring range            | 0 to 4000 mg/l                           |  |
| Display                        | LCD grahic, backlit, menu controlled     |  |
| Indicator LED                  | RGB                                      |  |
| Battery                        | 1 x CR 2450                              |  |